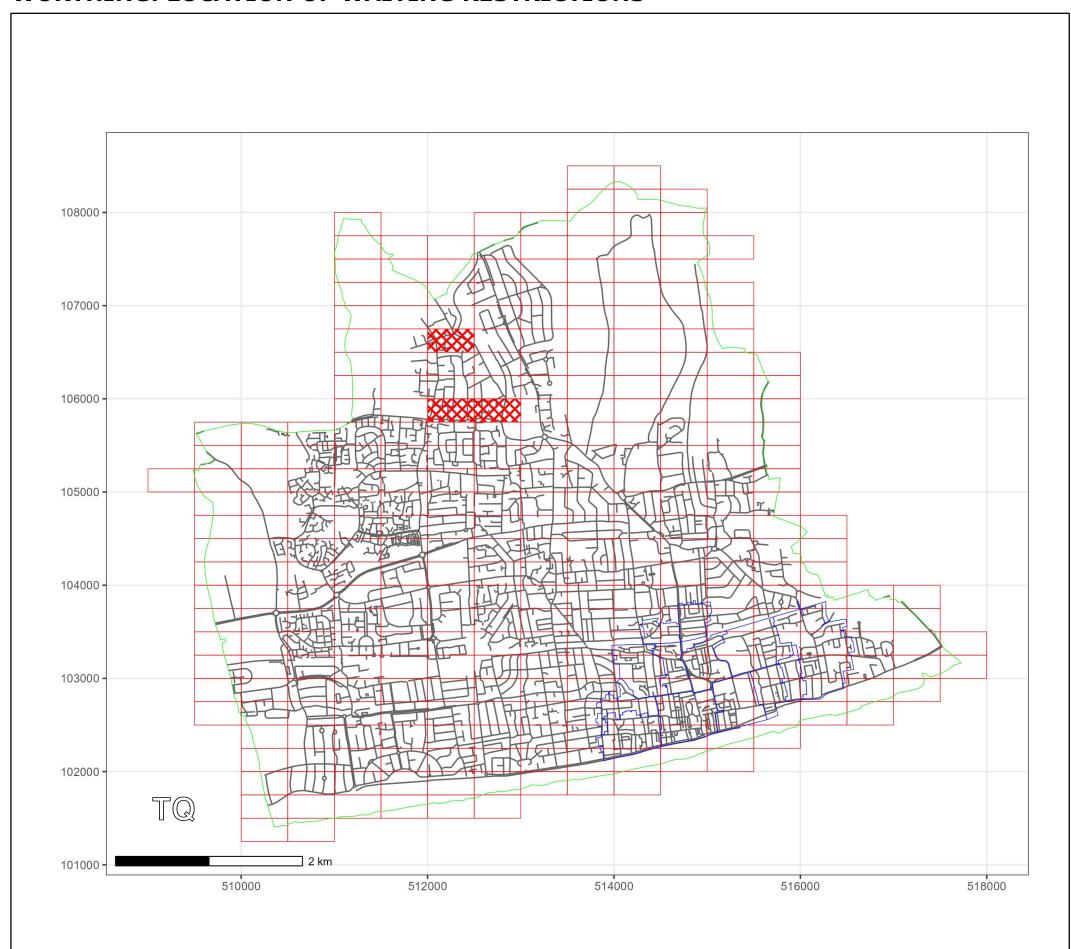

#### **WORTHING: LOCATION OF WAITING RESTRICTIONS**

West Sussex County Council Highways & Transport The Grange Tower Street Chichester

West Sussex PO19 1RH WEST SUSSEX COUNTY COUNCIL ((WORTHING)(PARKING PLACES & TRAFFIC REGULATION) (CONSOLIDATION) ORDER 2007) (SALVINGTON HILL AND VARIOUS ROADS AMENDMENT) ORDER 2025

LOCATION OF WAITING RESTRICTIONS

© Crown copyright and database rights 2025 OS AC0000849983. You are permitted to use this data solely to enable you to respond to, or interact with, the organisation that provided you with the data. You are not permitted to copy, sub-license, distribute or sell any of this data to third parties in any form.