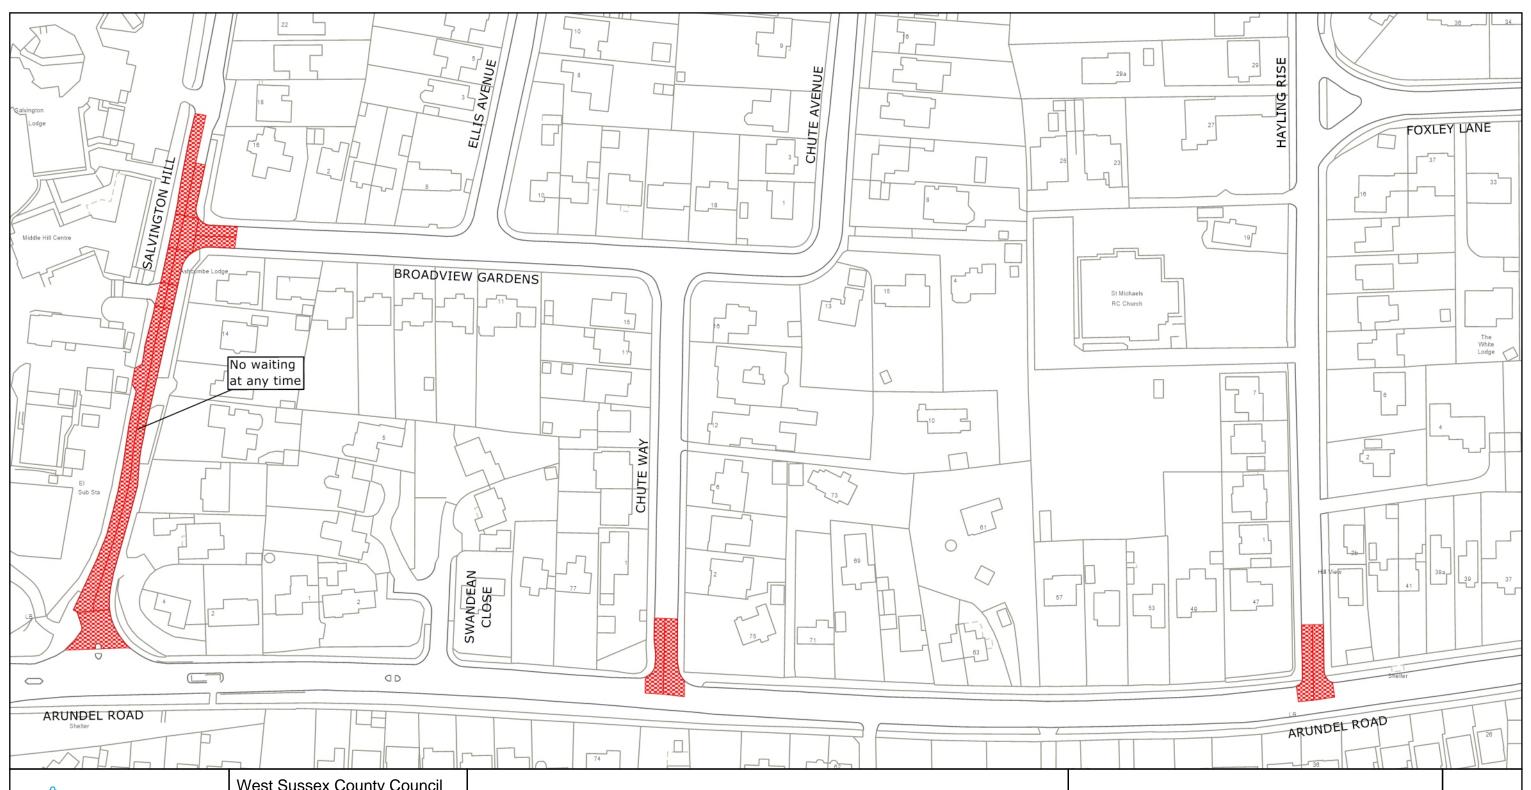

## TILE REF NO: TQ1205NWN

SHEET ISSUE NO 2 SHEET ACTIVE FROM - 24.03.2025

at A3 size

West Sussex County Council Highways & Transport The Grange Tower Street Chichester West Sussex PO19 1RH

WORTHING BOROUGH: SALVINGTON WARD

WAITING RESTRICTIONS

© Crown copyright and database rights 2025 OS AC0000849983. You are permitted to use this data solely to enable you to respond to, or interact with, the organisation that provided you with the data. You are not permitted to copy, sub-license, distribute or sell any of this data to third parties in any form.