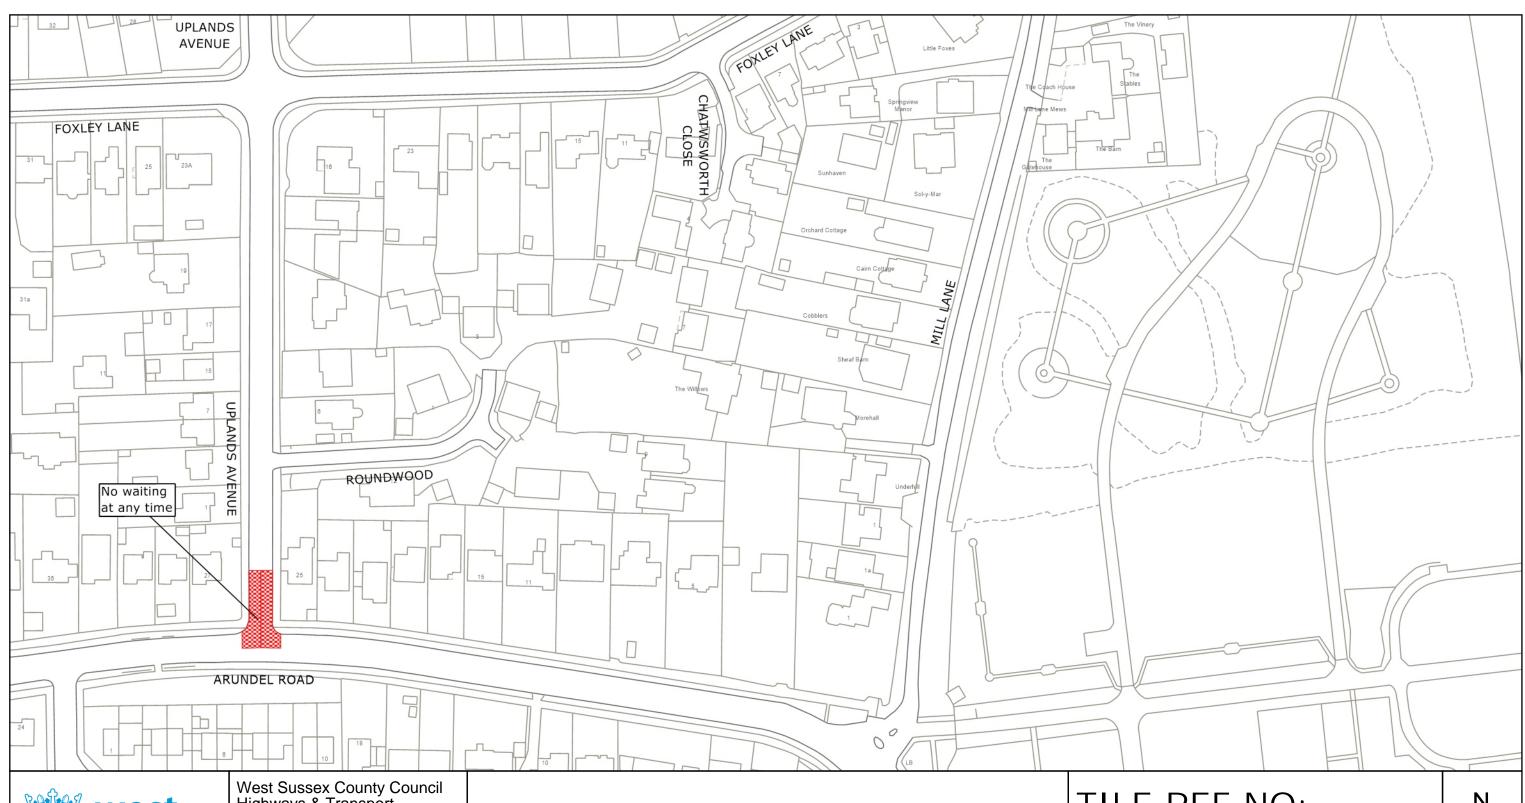

WORTHING BOROUGH: SALVINGTON AND OFFINGTON WARDS

WAITING RESTRICTIONS

© Crown copyright and database rights 2025 OS AC0000849983. You are permitted to use this data solely to enable you to respond to, or interact with, the organisation that provided you with the data. You are not permitted to copy, sub-license, distribute or sell any of this data to third parties in any form.

# TILE REF NO: TQ1205NEN

SHEET ISSUE NO 1 SHEET ACTIVE FROM - 24.03.2025

at A3 size

West Sussex County Council Highways & Transport The Grange Tower Street Chichester West Sussex PO19 1RH

WORTHING BOROUGH: SALVINGTON WARD